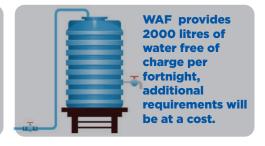

Water carting is undertaken in compliance with World Health Organization Standards.

Please note that all requests for water carting must be made at least 3 days in advance of the scheduled dates.